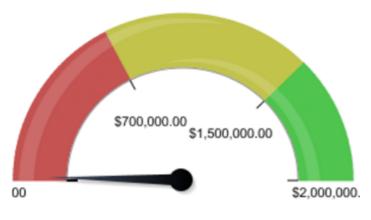

Team Rainman        | \$1.4M                          | 91           |
| Team Awakening      | \$229K                          | 83           |
| Team Good Vibes     | \$673K                          | 62           |
| Team Redwood        | \$520K                          | 58           |
| Team Beach          | \$649K                          | 55           |
| Team Silicon Valley | \$77K                           | 24           |
| Team TAMP           | \$35K                           | 21           |
| Error               | \$0                             | 9            |
| Team Align          | \$1K                            | 1            |
| Total               | \$5.7M                          | 726          |

## Self managing teams?

The Three Cs

### Competition



Completion



**Create Fear** 



### Three steps to start

### Start with only FIVE metrics

### "It's on the Dashboard"

Find the Data