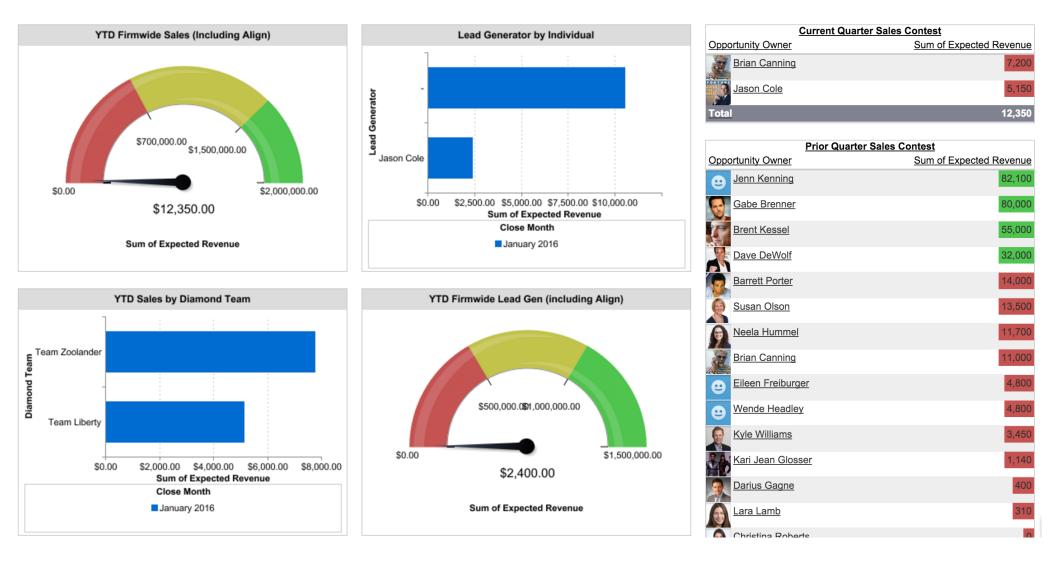

## Two types of dashboards

YTD Firmwide Sales (Including Align)

### **Executive Dashboard**

KPIs, Financial Ratios, Strategic Metrics

### Operational Dashboard

Easy Access to Information

| Clients   | bv | Team    |
|-----------|----|---------|
| Olicilita | Ny | i caili |

| Diamond Team        | Sum of Annual Recurring Revenue | Record Count |
|---------------------|---------------------------------|--------------|
| Team Rainman        | \$2,777,486                     | 156          |
| Team Liberty        | \$2,697,606                     | 297          |
| Team Zoolander      | \$1,310,693                     | 270          |
| Team Redwood        | \$1,186,267                     | 151          |
| Team Beach          | \$936,033                       | 153          |
| Team Good Vibes     | \$774,915                       | 164          |
| Team Silicon Valley | \$629,986                       | 42           |
| Team Awakening      | \$419,443                       | 126          |
| Team TAMP           | \$34,987                        | 21           |
| Team Align          | \$21,274                        | 10           |
| Error               | \$0                             | 1            |
| Total               | \$10,788,690                    | 1,391        |