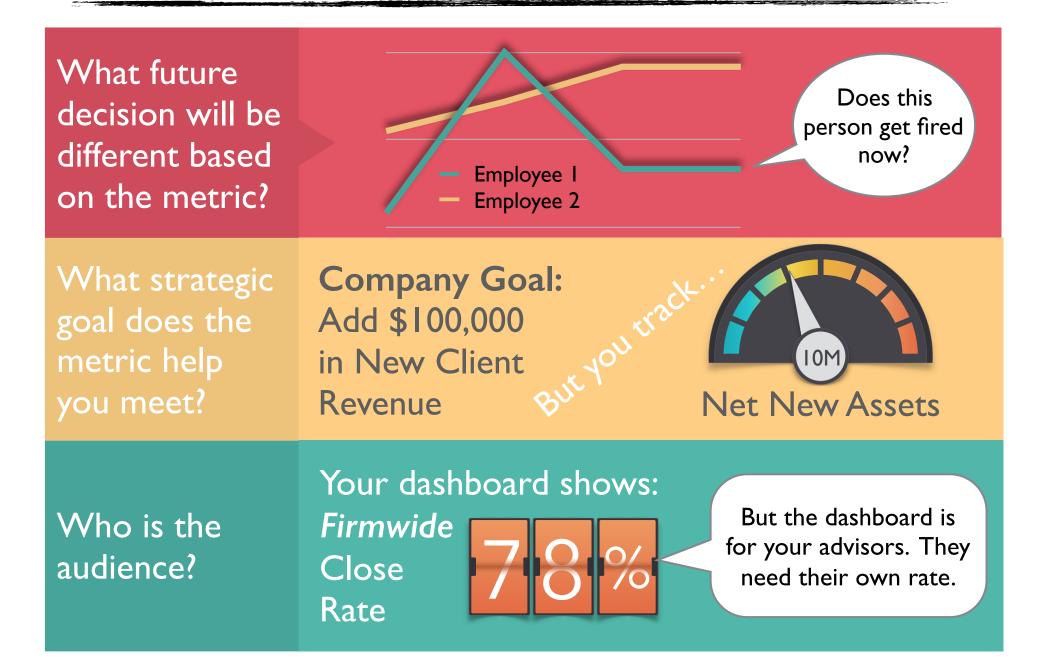

# Using dashboards...

# ...to create a self managing team

J.D. Bruce President - Abacus Wealth Partners

### What is a dashboard?



## What goes on a dashboard?



## Two types of dashboards

YTD Firmwide Sales (Including Align)



### **Executive Dashboard**

KPIs, Financial Ratios, Strategic Metrics

### Operational Dashboard

Easy Access to Information

| Clients   | bv | Team    |
|-----------|----|---------|
| Olicilita | Ny | i caili |

| Diamond Team        | Sum of Annual Recurring Revenue | Record Count |
|---------------------|---------------------------------|--------------|
| Team Rainman        | \$2,777,486                     | 156          |
| Team Liberty        | \$2,697,606                     | 297          |
| Team Zoolander      | \$1,310,693                     | 270          |
| Team Redwood        | \$1,186,267                     | 151          |
| Team Beach          | \$936,033                       | 153          |
| Te