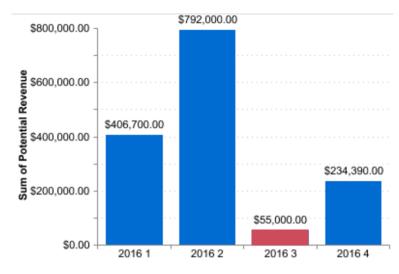

| \$1.4M                          | 91           |
| Team Awakening      | \$229K                          | 83           |
| Team Good Vibes     | \$673K                          | 62           |
| Team Redwood        | \$520K                          | 58           |
| Team Beach          | \$649K                          | 55           |
| Team Silicon Valley | \$77K                           | 24           |
| Team TAMP           | \$35K                           | 21           |
| Error               | \$0                             | 9            |
| Team Align          | \$1K                            | 1            |
| Total               | \$5.7M                          | 726          |

## Self managing teams?

The Three Cs

### Competition



Completion



**Create Fear** 



### Three steps to start

### Start with only FIVE metrics

### "It's on the Dashboard"

Find the Data