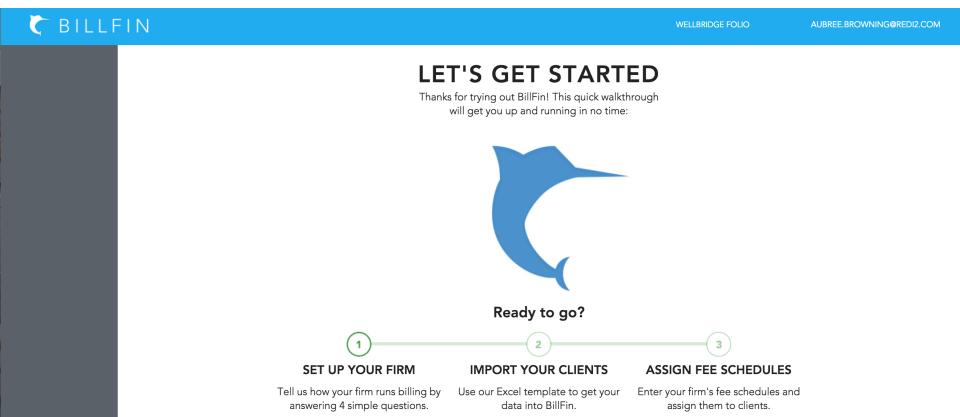

## REDI2

To feel warm and fuzzy, we can even test your data by running your last billing cycle.

Give Feedback

March 1, 2016

SET UP MY FIRM

Sounds daunting, but we'll make it easy!

(P) UPLOAD YOUR CLIENTS

Don't worry - you can undo this if things don't look right!