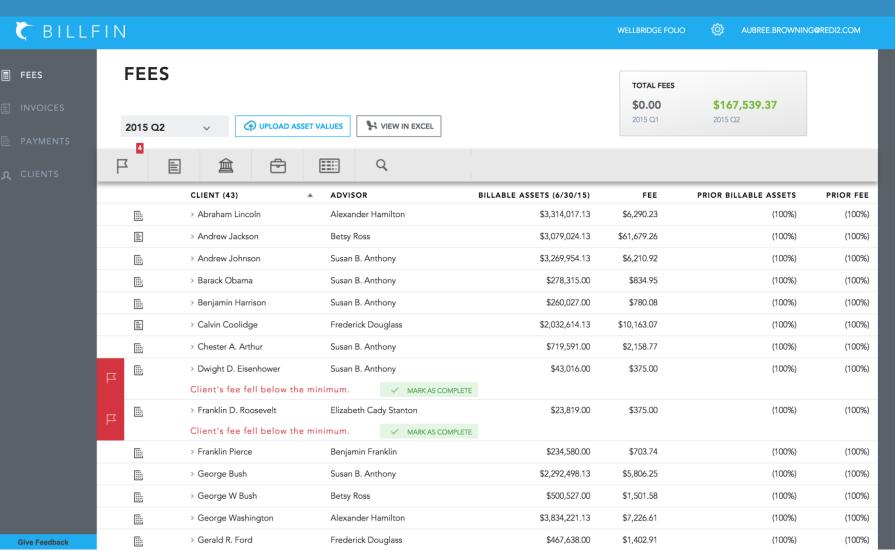

#### Here's what we found

Give Feedback

Page 1 of 2

Mrs. Mary Todd Lincoln 426 South Seventh Street Springfield, IL 02127 THIS IS NOT A BILL

Amount Due \$0.00

Invoice:
Billing Start:
Billing End:
Invoice Date: