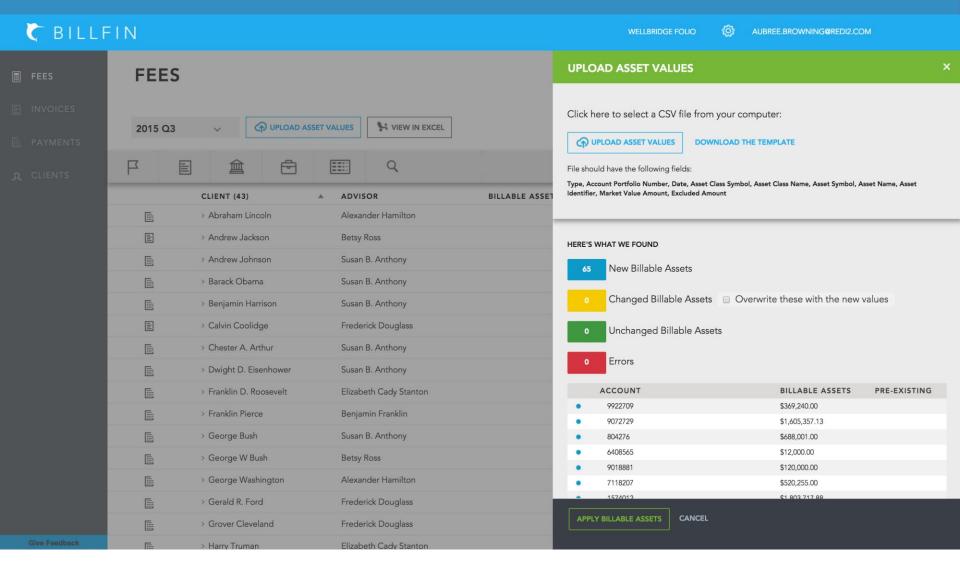

#### Here's what we found

Give Feedback

Page 1 of 2

Mrs. Mary Todd Lincoln 426 South Seventh Street Springfield, IL 02127 THIS IS NOT A BILL

Amount Due \$0.00

Invoice:
Billing Start:
Billing End:
Invoice Date: