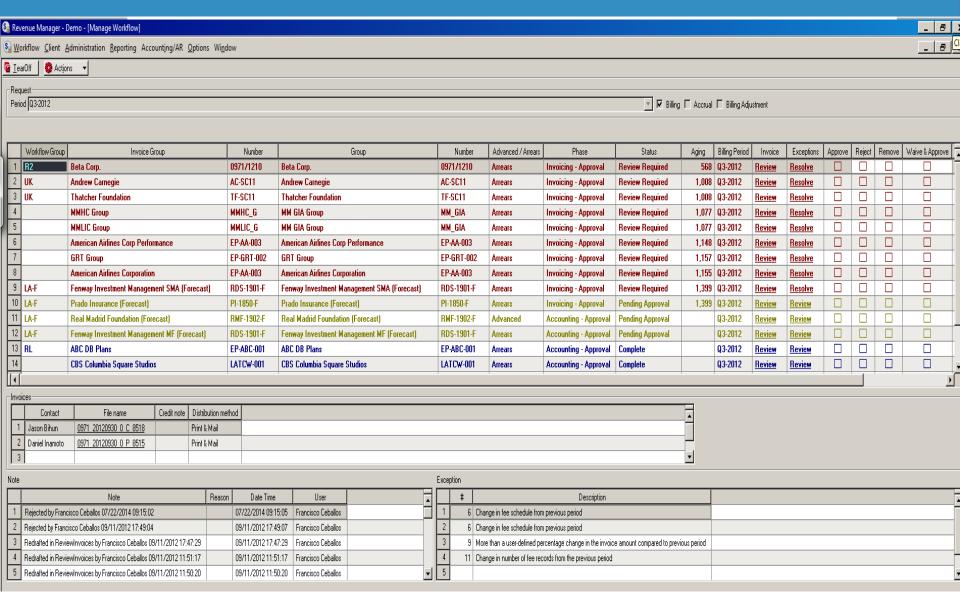

## REDI2



Capitalize on our position as the premier provider of hosted fee billing and revenue management solutions to the financial services industry.

#### The Redi2 Market



- Institutional asset management
- Private wealth management & BDs
- Third party service providers (TAMPs)
- Registered Investment Advisors
- Retirement/Mutual Funds
- Global Custodians
- Family Offices
- Hedge Funds
- Banks & Trusts



#### Milestones of the Expedition



- The Creation of Revenue Manager
- Going SaaS
- Exploring Wealth Management
- The Decent of Disruption
- The Accent of BillFin



#### The Creation of Revenue Manager

## REDI2



#### The Creation of Revenue Manager





### Going SaaS

## REDI2



#### **Exploring Wealth Management**





#### **Exploring Wealth Management**



| eate Single-Firm Prog                           |                                                |                          |                            | 1.500                     |                          |  |
|-------------------------------------------------|------------------------------------------------|--------------------------|----------------------------|---------------------------|--------------------------|--|
| Step 1 Step 2  Letup Program and Payees Keepars | Step 3 Step 4 Setup Payment Model's Exclusions | Step 5<br>Setup Managers | Step 6 Setup Fee Schedules | Step 7 Setup Distributors | Step 8 Setup Bookkeeping |  |
| Step 1 - Setup Program a