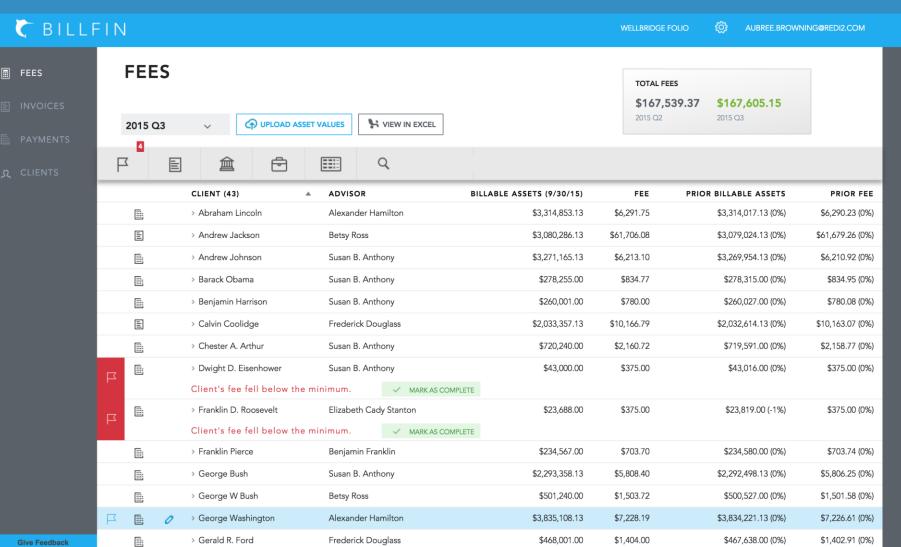

#### Here's what we found

Give Feedback

Page 1 of 2

Mrs. Mary Todd Lincoln 426 South Seventh Street Springfield, IL 02127 THIS IS NOT A BILL

Amount Due \$0.00

Invoice:
Billing Start:
Billing End:
Invoice Date: